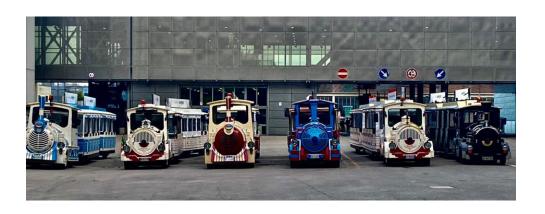

# **Advertising Spaces**

POSITIONS SHUTTLE TRAIN

**TYPE** 

23-27 / 09 / 2024

cod. 102013201

6 customized shuttle train getting around inside the Exhibition Centre.

Rate € 5,500.00